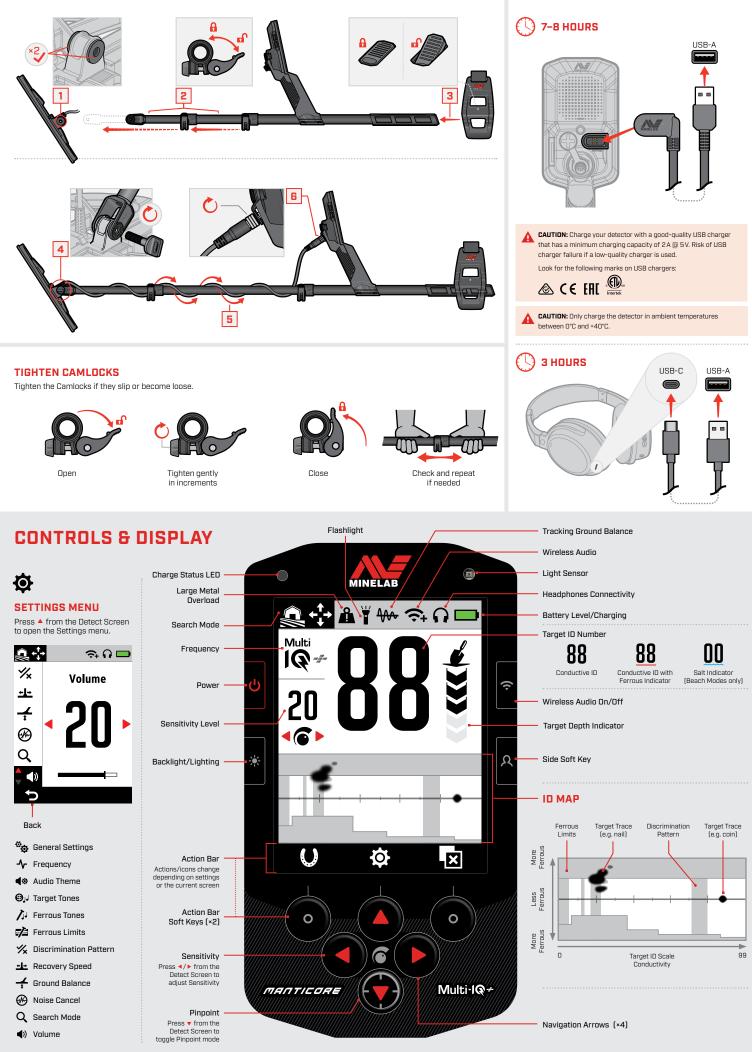

an the QR code or visit www.minelab.com/manticore for all product downloads including the full-length User Manual, specifications, software updates and learning resources.











A



MINELAB



## ΤЯΑΤΖ ΧΟΙΟΟ

MINELAB



Use the General Mode for your detecting location.

0EE6

**СОИDИСТОКS** 

MOT

C (

**AJTAWAJZ** 

SURF &

соиристока

нэін

 $( \$ 

2

Sazu of shoM Abidw shipsh f'nsD

соиристока

MOJ

T2A4



¢‡⇒

келест

HZAAT

K





ОЕИЕКАС

**ВЕИЕВА** 

+ ↓ ↓

ОЕИЕКАL





# SEARCH MODES

# ИІАЯЯЭТ-ЈЈА

historical locations including most general detecting. Great for high-trash recreational areas, fields and





mineralised goldfield locations. ldeal for gold nugget prospecting in





wet sand, surf and underwater.

Perfect for all salty conditions — dry sand,

### ASSEMBLY



CHARGING