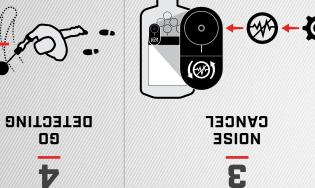

#### minelab.com



For product compliance information: 🌣 Settings > 🍄 General Settings > 😓 Compliance

JP 日本語 DE Deutsch ES Español K□ 한국어

Get these languages and more:

EN English FR français PT Português **RU** русский **ZH**中文

Scan the QR code or visit www.minelab.com/manticore for all product downloads including the full-length User Manual, specifications, software updates and learning resources.











A



MINELAB



## ΤЯΑΤΖ ΧΟΙΟΟ

MINELAB



Use the General Mode for your detecting location.

0EE6

**СОИDИСТОКS** 

MOT

C (

**AJTAWAJZ** 

SURF &

соиристока

нэін

 $( \$ 

2

Sazu of shoM Abidw shipsh f'nsD

соиристока

MOJ

T2A4



¢‡⇒

келест

HZAAT

K





ОЕИЕКАС

**ВЕИЕВА** 

+ ↓ ↓

ОЕИЕКАL





# SEARCH MODES

# ИІАЯЯЭТ-ЈЈА

historical locations including most general detecting. Great for high-trash recreational areas, fields and





mineralised goldfield locations. ldeal for gold nugget prospecting in





wet sand, surf and underwater.

Perfect for all salty conditions — dry sand,

### ASSEMBLY



CHARGING